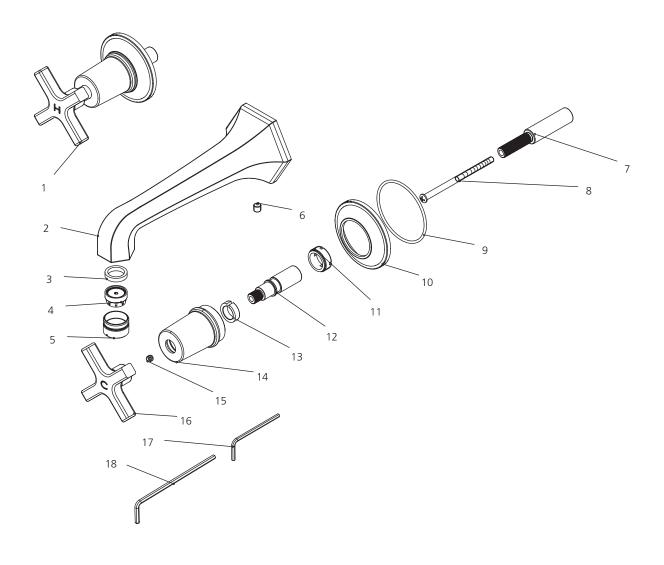

# M1-1110 (MH1200)

CROSS HANDLE 3-HOLE WALL BASIN MIXER TRIM ONLY, TO SUIT R1-4027 ROUGH

| 1 | Cross handle ( H ) (029685H) | 7  | Stem extension (110473) | 13 | Clip (012242)                |
|---|------------------------------|----|-------------------------|----|------------------------------|
| 2 | Spout (118558W)              | 8  | Screw (008488)          | 14 | Canopy (018014)              |
| 3 | Oil-seal (010095N)           | 9  | O-ring (004640N)        | 15 | Set screw (292598)           |
| 4 | Aerator insert (553601n)     | 10 | Bezel (071325)          | 16 | Cross handle ( C ) (029685C) |
| 5 | Aerator housing (033071N)    | 11 | Adaptor (057507)        | 17 | Allen wrench (031000)        |
| 6 | Set screw (065154)           | 12 | Adaptor (067773)        | 18 | Allen wrench (031017)        |