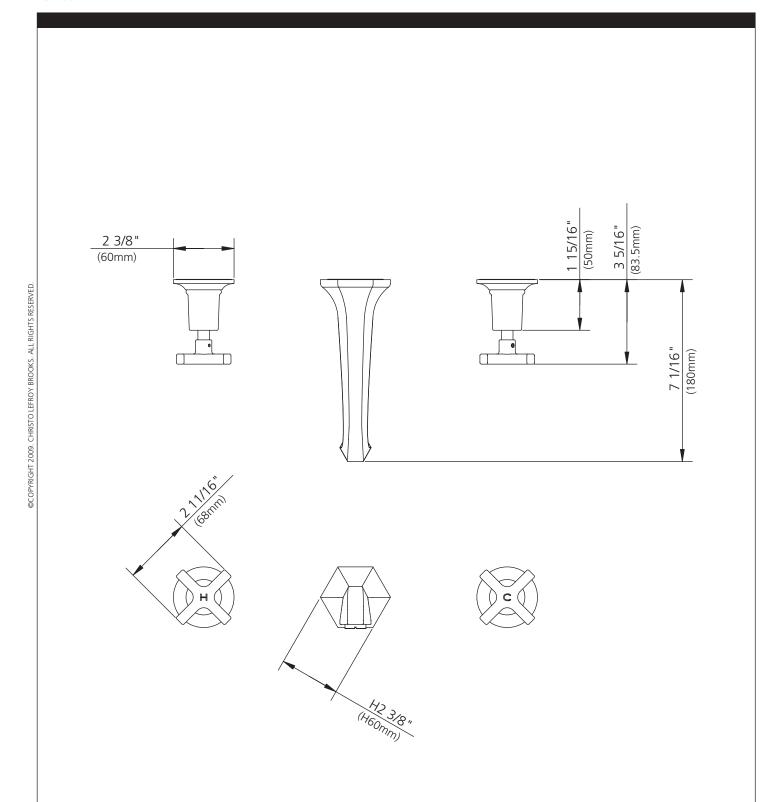

## M1-1110 (MH1200)

CROSS HANDLE 3-HOLE WALL BASIN MIXER TRIM ONLY, TO SUIT R1-4027 ROUGH

No: A66F204W

# M1-1110 (MH1200)

CROSS HANDLE 3-HOLE WALL BASIN MIXER TRIM ONLY, TO SUIT R1-4027 ROUGH

| 1 | Cross handle ( H ) (029685H) | 7  | Stem extension (110473) | 13 | Clip (012242)                |
|---|------------------------------|----|-------------------------|----|------------------------------|
| 2 | Spout (118558W)              | 8  | Screw (008488)          | 14 | Canopy (018014)              |
| 3 | Oil-seal (010095N)           | 9  | O-ring (004640N)        | 15 | Set screw (292598)           |
| 4 | Aerator insert (553601n)     | 10 | Bezel (071325)          | 16 | Cross handle ( C ) (029685C) |
| 5 | Aerator housing (033071N)    | 11 | Adaptor (057507)        | 17 | Allen wrench (031000)        |
| 6 | Set screw (065154)           | 12 | Adaptor (067773)        | 18 | Allen wrench (031017)        |